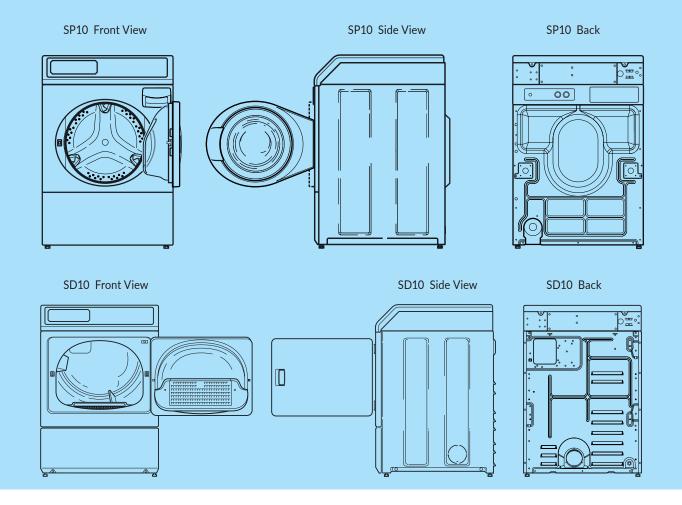

## **DESCRIPTION - WASHER EXTRACTOR**

- Stainless steel outer and inner drum
- Industry-leading 440 G-Force extraction removes more moisture, minimizing drying times and utility costs
- Totally freestanding: can be installed on any floor and any level
- Suspension with new out-of-balance logic
- Soap box with four compartments
- Door opens 180° for easy loading and unloading
- Standard, drain valve
- Top, front and side panels standard available in anthracite grey
- Electrical heating or boiler-fed
- Special mop wash programs: mops & microfibers
- LED indication of the status of the program
- Time remaining countdown
- Compact design

## **DESCRIPTION - DRYER**

- Galvanized steel cylinder
- Oversized lint filter located in front for easy cleaning
- Powerful exhaust blower assures short drying times and low operating costs
- Wide door opening of 180° for easy loading and unloading
- Top, front and side panels standard available in anthracite grey
- Electrical or gas heating
- 4 drying programs
- LED indication of the status of the program
- Time remaining countdown

<sup>\*\*</sup> Dimension mops 50cm x 12cm

| TYPE                          |         | SP10                                                                        |
|-------------------------------|---------|-----------------------------------------------------------------------------|
| CAPACITY                      | kg      | 10                                                                          |
| DRUM VOLUME                   |         | 96,8                                                                        |
| MOTOR                         |         |                                                                             |
| Frequency controlled          | kW      | 0,67                                                                        |
| EXTRACTION SPEED              | rpm     | 1200                                                                        |
| G-FACTOR                      |         | 440                                                                         |
| ELECTRICAL CONNECTION         |         | 1x220-240V 50Hz<br>1x220-240V 60Hz<br>3x220-240V 50Hz<br>3x380-415V+N 50 Hz |
| ELECTRICAL<br>HEATING         | kW      | 4,8                                                                         |
| DRAIN Drain valve DIMENSIONS* |         | standard                                                                    |
| H×W×D                         | 100.000 | 102794929704                                                                |
| –                             | mm      | 1027×683×704                                                                |
| Net weight                    | kg      | 113                                                                         |
| TRANSPORT<br>DATA             |         |                                                                             |
| Volume (packed)               | m³      | 0,71                                                                        |
| Packed H×W×D                  | mm      | 1150x760x860                                                                |
| Gross weight                  | kg      | 122                                                                         |

| TYPE                  |    | SD10                                                        |
|-----------------------|----|-------------------------------------------------------------|
| CAPACITY              | kg | 10                                                          |
| DRUM VOLUME           |    | 198                                                         |
| ELECTRICAL CONNECTION |    | 1x220-240V 50/60Hz<br>3x220-240V 50Hz<br>3×380-415V+N 50 Hz |
| ELECTRICAL<br>HEATING | kW | 5,2 (230V)<br>5,3 (400V)                                    |
| GAS HEATING           | kW | 7,3                                                         |
| MOTOR POWER           | kW | 0,25                                                        |
| DIMENSIONS            |    |                                                             |
| H×W×D                 | mm | 1027×683×711                                                |
| Net weight            | kg | 68                                                          |
| TRANSPORT<br>DATA     |    |                                                             |
| Volume (packed)       | m³ | 0,71                                                        |
| Packed H×W×D          | mm | 1150x760x860                                                |
| Gross weight          | kg | 73                                                          |